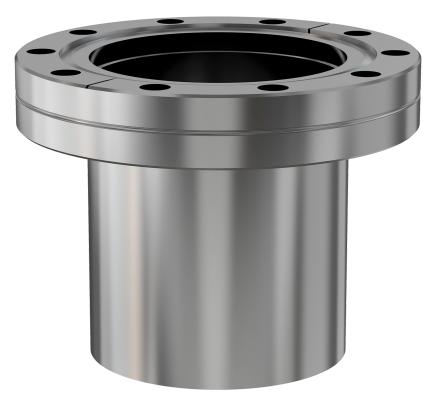

# **CF half nipple** 4.50" OD CF half nipple, extended port

Part number: 1N-250V

### **CF half nipple** 4.50" OD CF half nipple, extended port

- The CF flange system is ideal for UHV system construction
- Rotatable flanges make component alignment easy
- Most popular sizes and types listed
- Contact us at 800-824-4166 if you can't find exactly what you need

#### 1N-250V

| Parameters        | Specifications                                                                             |
|-------------------|--------------------------------------------------------------------------------------------|
| Flange 1          | DN 63 CF (4.5" OD)                                                                         |
| Туре              | Half Nipple                                                                                |
| Flange 2          | 2-1/2" OD Tube                                                                             |
| Material          | 304 stainless                                                                              |
| Tube OD           | 2-1/2"                                                                                     |
| Length            | 4.12"                                                                                      |
| Vacuum Range      | FKM: 1 · 10 <sup>-8</sup> mbar to 1 bar<br>Metal seal: 1 · 10 <sup>-13</sup> mbar to 1 bar |
| Temperature Range | FKM: -20 °C to 180 °C<br>Metal seal: -200 °C to 450 °C                                     |
| Weight            | 2.5 lbs                                                                                    |