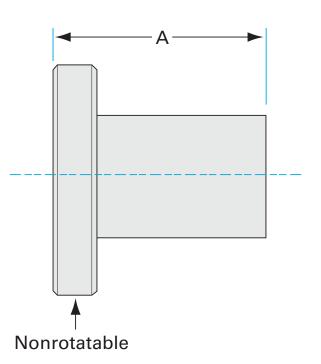

# **CF half nipple** 4.50" OD CF half nipple, extended port

Part number: 1N-250V

### **CF half nipple** 4.50" OD CF half nipple, extended port

- The CF flange system is ideal for UHV system construction
- Rotatable flanges make component alignment easy
- Most popular sizes and types listed
- Contact us at 800-824-4166 if you can't find exactly what you need

Similar Image

| Dimensions<br>(in inches) |       |
|---------------------------|-------|
| Dim A                     | 4.12″ |

#### 1N-250V

| Parameters        | Specifications                                                                             |
|-------------------|--------------------------------------------------------------------------------------------|
| Flange 1          | DN 63 CF (4.5" OD)                                                                         |
| Туре              | Half Nipple                                                                                |
| Flange 2          | 2-1/2" OD Tube                                                                             |
| Material          | 304 stainless                                                                              |
| Tube OD           | 2-1/2"                                                                                     |
| Length            | 4.12"                                                                                      |
| Vacuum Range      | FKM: 1 · 10 <sup>-8</sup> mbar to 1 bar<br>Metal seal: 1 · 10 <sup>-13</sup> mbar to 1 bar |
| Temperature Range | FKM: -20 °C to 180 °C<br>Metal seal: -200 °C to 450 °C                                     |
| Weight            | 2.5 lbs                                                                                    |