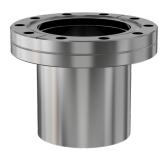

# **CF half nipple** 4.50" OD CF half nipple, extended port

Part number: 1N-250V

### **CF half nipple** 4.50" OD CF half nipple, extended port

- The CF flange system is ideal for UHV system construction
- Rotatable flanges make component alignment easy
- Most popular sizes and types listed
- Contact us at 800-824-4166 if you can't find exactly what you need

#### 1N-250V

| Parameters        | Specifications                                                                             |
|-------------------|--------------------------------------------------------------------------------------------|
| Flange 1          | DN 63 CF (4.5" OD)                                                                         |
| Туре              | Half Nipple                                                                                |
| Flange 2          | 2-1/2" OD Tube                                                                             |
| Material          | 304 stainless                                                                              |
| Tube OD           | 2-1/2"                                                                                     |
| Length            | 4.12"                                                                                      |
| Vacuum Range      | FKM: 1 · 10 <sup>-8</sup> mbar to 1 bar<br>Metal seal: 1 · 10 <sup>-13</sup> mbar to 1 bar |
| Temperature Range | FKM: -20 °C to 180 °C<br>Metal seal: -200 °C to 450 °C                                     |
| Weight            | 2.5 lbs                                                                                    |